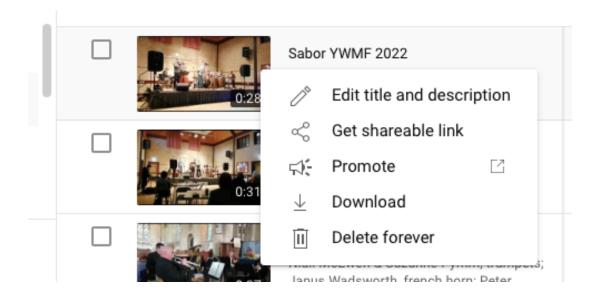

| 😑 🕒 Studio                     | C Search across your channel                                                                                |
|--------------------------------|-------------------------------------------------------------------------------------------------------------|
|                                | Channel content                                                                                             |
|                                | Videos Live Playlists Podcasts Promotions                                                                   |
| Your channel                   | - Filter                                                                                                    |
| Yorkshire Wolds Music Festival | Video                                                                                                       |
|                                | Sabor YWMF 2022                                                                                             |
| Content                        | 0.28 Add description                                                                                        |
| II. Analytics                  | Pavey Ark YWMF 2022     Add description                                                                     |
| - Comments                     | 0.31                                                                                                        |
| ्रि Settings                   | Minster Brass at YWMF 2022<br>Niall McEwen & Suzanne Pymm, trumpets;<br>Janus Wadsworth, french horn; Peter |
| I Sond foodback                |                                                                                                             |

6) If you hover over your video you'll see three dots. Click on the dots and the following options become visible. Click on **Get shareable link** and the link to your video will be saved to your clipboard