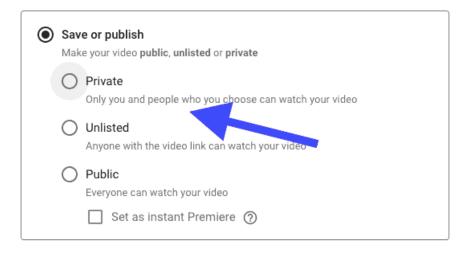

4) Click **Save or publish**, then select **Unlisted.** Only people you share the link with will be able to access the video.

5) Check that your video has appeared in the Channel Content by clicking **Content** on the menu to the left of the screen. Your video should appear at the top of the list of video thumbnails